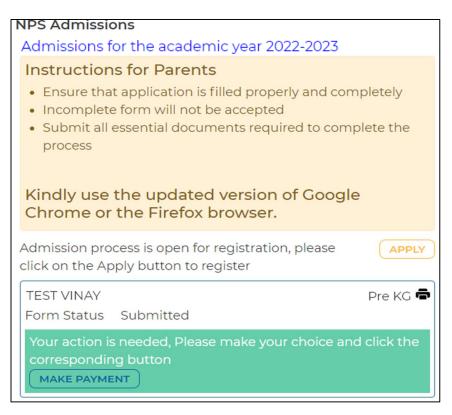

## Steps to apply for Application Form online

• After login click on **Apply** button

| NPS Admissions<br>Admissions for the academic year 2022-2023                                                                                                                                                                           |
|----------------------------------------------------------------------------------------------------------------------------------------------------------------------------------------------------------------------------------------|
| <ul> <li>Instructions for Parents</li> <li>Ensure that application is filled properly and completely</li> <li>Incomplete form will not be accepted</li> <li>Submit all essential documents required to complete the process</li> </ul> |
| Kindly use the updated version of Google<br>Chrome or the Firefox browser.                                                                                                                                                             |
| Admission process is open for registration, please<br>click on the Apply button to register                                                                                                                                            |

• Click on Make Payment button to proceed with the Online Payment

• Click on the Print icon to view the details filled in the Application Form

| NPS Admissions<br>Admissions for the academic year 2022-2023                                                                                                                                         |  |  |
|------------------------------------------------------------------------------------------------------------------------------------------------------------------------------------------------------|--|--|
| Instructions for Parents                                                                                                                                                                             |  |  |
| <ul> <li>Ensure that application is filled properly and completely</li> <li>Incomplete form will not be accepted</li> <li>Submit all essential documents required to complete the process</li> </ul> |  |  |
| Kindly use the updated version of Google<br>Chrome or the Firefox browser.                                                                                                                           |  |  |
| Admission process is open for registration, please Click on the Apply button to register                                                                                                             |  |  |
| TEST VINAY Pre KG 🖨                                                                                                                                                                                  |  |  |
| Form Status Application<br>Fee Received                                                                                                                                                              |  |  |