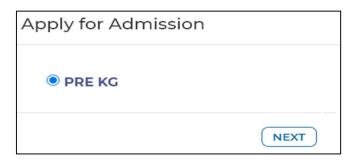

• Select the grade and click on Next button

• Enter all the details in the form and click on **Save Form** button

| General                                                                           |                  |   |
|-----------------------------------------------------------------------------------|------------------|---|
| Note: Do not leave any blank spaces in<br>The size of the photograph should be le |                  |   |
| Student Photo (Passport Siz                                                       | ze Photograph)   |   |
| UPLOAD IMAGE                                                                      |                  |   |
| NAME OF THE PUPIL (IN BLOCK LETTERS) *                                            | DATE OF BIRTH *  |   |
| DATE OF BIRTH (IN WORDS) *                                                        | GENDER *         |   |
|                                                                                   | Select           | ~ |
| MOTHER TONGUE *                                                                   | NATIONALITY *    |   |
| Select                                                                            | Select           | ~ |
| BLOOD GROUP *                                                                     | RELIGION *       |   |
| Select                                                                            | Select           | ~ |
| CASTE *                                                                           | CASTE CATEGORY * |   |